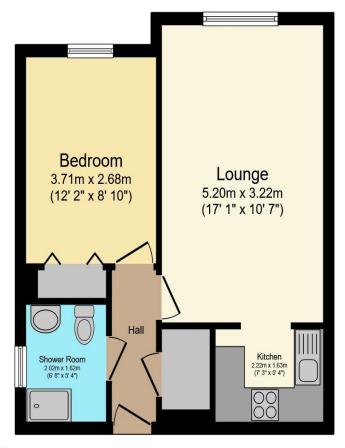

## Visit us at retirementhomesearch.co.uk

Total floor area 40.7 m<sup>2</sup> (438 sq.ft.) approx

This floor plan is for illustrative purposes only. It is not drawn to scale. Any measurements, floor areas (including any total floor area), openings and orientation are approximate. No details are guaranteed, they cannot be relied upon for any purpose and they do not form part of any agreement. No liability is taken for any error, omission or misstatement. A party must rely upon its own inspection(s). Powered by www.focalagent.com